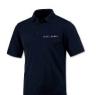

### PE Uniform - K-8th

All with Charger Logo

- Navy Blue T-Shirt or Wicking
- Navy Blue Shorts, appropriate length
- Navy Blue Athletic Pants

Plain Navy Blue Sweatpants White Full Crew socks (No Logos) Athletic Shoes