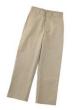

#### Tan Khaki Pants or Shorts

with black, brown or navy braided or smooth leather belt