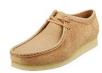

#### **Shoes**

Leather/Suede, sturdy shoe style such as Bucks, Wallabees, or boat shoes Brown or black – no prints or other colors - \*Bucks preferred\*