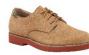

#### **Shoes**

Leather/Suede, sturdy shoe style such as Bucks, Wallabees, or boat shoes Brown or black – no prints or other colors - \*Bucks preferred\*

#### **Shoes**

Leather/Suede, sturdy shoe style such as Mary Janes, Bucks, Wallabees Brown, black or navy- no prints or other colors \*Bucks preferred\*