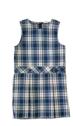

# Grades K - 2

Blue + White Plaid Jumper (Minimum length 2 inches above knee)

White "peterpan collar" with the school logo