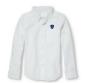

# **Shirt Options**

All with School Logo

- Short or long sleeve white or navy polo shirt (cotton or wicking) buttoned to second button
- Short or long sleeve white oxford button down

## **Shirt Options**

All with School Logo

- Short or long sleeve white or navy polo shirt (cotton or wicking)
- Short or long sleeve white oxford button down