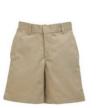

#### Tan Khaki Pants or Shorts

with black, brown or navy braided or smooth leather belt