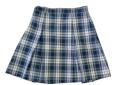

## <u>Grades 3 - 8</u>

- Blue + White Plaid Skort (Minimum length 2 inches above knee)
- Blue + White Plaid Skirt (Minimum length 2 inches above knee)