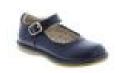

#### **Shoes**

Leather/Suede, sturdy shoe style such as Mary Janes, Bucks, Wallabees Brown, black or navy- no prints or other colors \*Bucks preferred\*