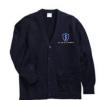

## Outerwear - K-8th

All with School Logo

- Navy Blue Zip-up Fleece
  - Navy Blue Full Zip Soft Shell Jacket
  - Navy Blue Cardiaan Sweater
  - Navy Blue Pull-over Sweater
  - Navy Blue Vest
  - Navy Blue Hoodie Sweatshirt