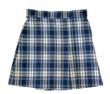

## <u>Grades 3 - 8</u>

- Blue + White Plaid Skort (Minimum length 2 inches above knee)
- Blue + White Plaid Skirt (Minimum length 2 inches above knee)