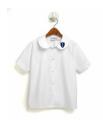

# Grades K - 2

Blue + White Plaid Jumper (Minimum length 2 inches above knee)

White "peterpan collar" with the school logo