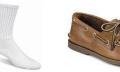

# Socks - NO Logos

White, black or navy full crew socks

#### **Shoes**

Leather/Suede, sturdy shoe style such as Bucks, Wallabees, or boat shoes Brown or black – no prints or other colors - \*Bucks preferred\*