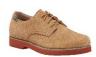

#### **Shoes**

Leather/Suede, sturdy shoe style such as Bucks, Wallabees, or boat shoes Brown or black – no prints or other colors - \*Bucks preferred\*