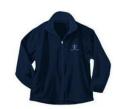

#### Outerwear - K-8th

All with School Logo

- Navy Blue Zip-up Fleece
- Navy Blue Full Zip Soft Shell Jacket
- Navy Blue Cardigan Sweater
- Navy Blue Pull-over Sweater
- Navy Blue Vest
- Navy Blue Hoodie Sweatshirt