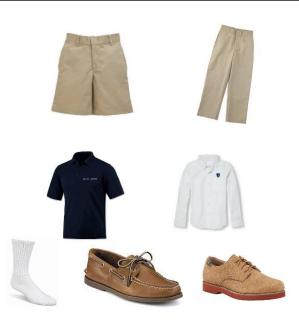

#### Tan Khaki Pants or Shorts

with black, brown or navy braided or smooth leather belt

#### **Shirt Options**

All with School Logo

- Short or long sleeve white or navy polo shirt (cotton or wicking) buttoned to second button
- Short or long sleeve white oxford button down

## Socks - NO Logos

White, black or navy full crew socks

#### Shoes

Leather/Suede, Sturdy shoe style such as Bucks, Wallabees, or boat shoes Brown or black – no prints or other colors \*Bucks preferred\*