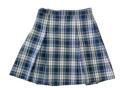

#### Grades 3 - 8

- Blue + White Plaid Skort (Minimum length 2 inches above knee)
- Blue + White Plaid Skirt (Minimum length 2 inches above knee)