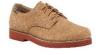

#### Shoes

Leather/Suede, Sturdy shoe style such as Bucks, Wallabees, or boat shoes Brown or black – no prints or other colors \*Bucks preferred\*