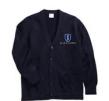

#### Outerwear - K-8th

All with School Logo

- Navy Blue Zip-up Fleece
- Navy Blue Full Zip Soft Shell Jacket
- Navy Blue Cardigan Sweater
- Navy Blue Pull-over Sweater
- Navy Blue Vest
- Navy Blue Hoodie Sweatshirt