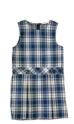

# Grades K - 2

Blue + White Plaid Jumper (Minimum length 2 inches above knee)

White "peterpan collar" with the school logo