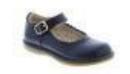

## Shoes

Leather/Suede, Sturdy shoe style such as Mary Janes, Bucks, Wallabees Brown, black or navy– no prints or other colors \*Bucks preferred\*