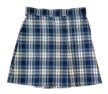

#### Grades 3 - 8

- Blue + White Plaid Skort (Minimum length 2 inches above knee)
- Blue + White Plaid Skirt (Minimum length 2 inches above knee)