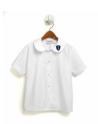

# **Shirt Options**

All with School Logo

- Short or long sleeve white or navy polo shirt (cotton or wicking)
- Short or long sleeve white oxford button down