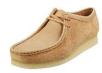

#### Shoes

Leather/Suede, Sturdy shoe style such as Bucks, Wallabees, or boat shoes Brown or black – no prints or other colors \*Bucks preferred\*